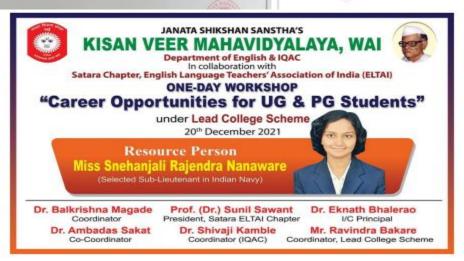

send the programme. Mr. Vilas Kamdo, Vine-Principal, Commerce faculty Dr. Sharadas Agodkar, Vice-Priocipil, Arts Banfry; Pref (Dr.) Sural Sevent. Head, Department of English; Mr. Savindrs Balcare, Coordinator, Load College Scheme were present for the programme. Students (91) along with the machine from various departments attended the programme. Mr. Bajondra Jaykor, Mrs. Ume Jachan and Mr. Sanaj Vialan took offerts for successful organi

Janata Shikohan Saristha's
KISAN VEER MAHAVIDYALAYA, WAI
Department of Commerce and Management